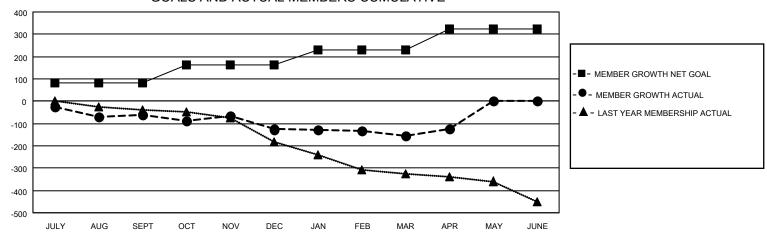

## Multiple District 26

| Clubs                 |               |           |               | Members               |                           |                         |                                                    |
|-----------------------|---------------|-----------|---------------|-----------------------|---------------------------|-------------------------|----------------------------------------------------|
| RESULTS FOR 2021-2022 |               |           |               | RESULTS FOR 2021-2022 |                           |                         |                                                    |
| QUARTER               | NEW CLUB GOAL | NEW CLUBS | DROPPED CLUBS | QUARTER               | MEMBER GROWTH NET<br>GOAL | MEMBER GROWTH<br>ACTUAL | DROPPED<br>MEMBERS ACTUAL<br>(including transfers) |
| JULY/AUG/SEPT         | 1             | 0         | 1             | JULY/AUG/SE           | PT 83                     | 199                     | 232                                                |
| OCT/NOV/DEC           | 5             | 0         | 6             | OCT/NOV/DE            | C 79                      | 167                     | 217                                                |
| JAN/FEB/MAR           | 0             | 0         | 0             | JAN/FEB/MAR           | 68                        | 161                     | 167                                                |
| APR/MAY/JUNE          | 4             | 1         | 0             | APR/MAY/JUN           | IE 94                     | 101                     | 65                                                 |

## GOALS AND ACTUAL MEMBERS CUMULATIVE

| DROPPED CLUBS: 7 |     | 144 CLUBS OF 306 ADDED 1 OR<br>MORE NEW MEMBERS | GENDER DISTRIBUTION                |                |  |
|------------------|-----|-------------------------------------------------|------------------------------------|----------------|--|
|                  |     | MORE NEW MEMBERS                                | MALE                               | 5,393 (71.86%) |  |
|                  |     |                                                 | FEMALE                             | 2,112 (28.14%) |  |
| DROPPED MEMBERS  |     |                                                 | NON BINARY                         | 0 (0.00%)      |  |
| DECEASED         | 99  |                                                 | PREFER NOT TO ANSWER               | 0 (0.00%)      |  |
| CLUB CANCELLED   | 44  |                                                 | TOTAL FAMILY LINIT MEMBERS         | 1 276          |  |
| OTHER            | 538 | CLICK HERE FOR CUMULATIVE                       | TOTAL FAMILY UNIT MEMBERS          | 1,276          |  |
| TOTAL            | 681 | MEMBERSHIP DATA                                 | FAMILY MEMBERS PAYING HALI<br>DUES | 652            |  |