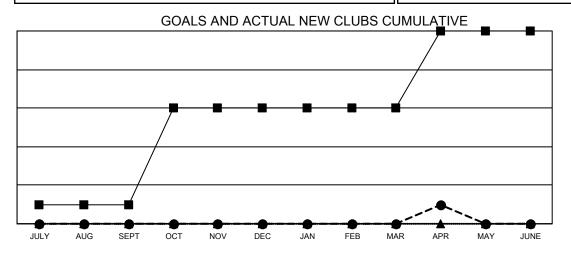

## Multiple District 26

| Clubs                 |               |           |               | Members               |                           |                         |                                                    |
|-----------------------|---------------|-----------|---------------|-----------------------|---------------------------|-------------------------|----------------------------------------------------|
| RESULTS FOR 2021-2022 |               |           |               | RESULTS FOR 2021-2022 |                           |                         |                                                    |
| QUARTER               | NEW CLUB GOAL | NEW CLUBS | DROPPED CLUBS | QUARTER               | MEMBER GROWTH NET<br>GOAL | MEMBER GROWTH<br>ACTUAL | DROPPED<br>MEMBERS ACTUAL<br>(including transfers) |
| JULY/AUG/SEPT         | 1             | 0         | 1             | JULY/AUG/SE           | PT 83                     | 199                     | 232                                                |
| OCT/NOV/DEC           | 5             | 0         | 6             | OCT/NOV/DE            | C 79                      | 167                     | 217                                                |
| JAN/FEB/MAR           | 0             | 0         | 0             | JAN/FEB/MAR           | 68                        | 161                     | 167                                                |
| APR/MAY/JUNE          | 4             | 1         | 0             | APR/MAY/JUN           | IE 94                     | 101                     | 65                                                 |

- CURRENT YEAR GOALS FOR NEW CLUBS
- ● CURRENT YEAR ACTUAL NEW CLUBS
- ▲ LAST YEAR ACTUAL NEW CLUBS